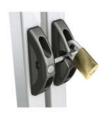

The latch can also be adjusted separately for additional vertical and horizontal adjustment, making it arguable the most adjustable entry-level gate latch in the world. In addition to adjustability, superior strength and a Limited Lifetime Warranty, T-Latch is lockable and provides a padlock storage feature — all at a very competitive price.

## **Technical Overview:**

Padlock Storage Feature

Height = 120mm (4.75")

Padlock not included

Toggle-action gate latch

Stainless steel latch bolt

Simple and effective

Pivot style latch