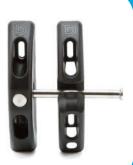

T-Latch's ultra-strong, engineering polymer latch housings and stainless steel latch bolt and components mean the latch will not rust, bind, chip, fade or stain!

INNOVATIVE & RELIABLE
GATE PRODUCTS

## **Technical Overview:**

Padlock Storage Feature

Height = 120mm (4.75")

Padlock not included

Toggle-action gate latch

Stainless steel latch bolt

Simple and effective

Pivot style latch