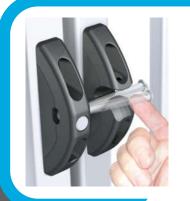

## T-Latch Gate Latch

At last there's a general-purpose gate latch designed to replace conventional metal gravity latches.

The new T-Latch toggle-action gate latch is remarkably simple and effective. The pivot-style latch bolt toggles vertically to automatically accommodate gate sag and ground movement.

The latch can also be adjusted separately for additional vertical and horizontal adjustment, making it arguable the most adjustable entry-level gate latch in the world. In addition to adjustability, superior strength and a Limited Lifetime Warranty, T-Latch is lockable and provides a padlock storage feature — all at a very competitive price.