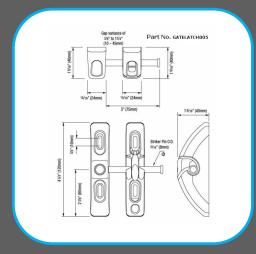

## T-Latch Gate Latch

At last there's a general-purpose gate latch designed to replace conventional metal gravity latches.

The new T-Latch toggle-action gate latch is remarkably simple and effective. The pivot-style latch bolt toggles vertically to automatically accommodate gate sag and ground movement.

The latch can also be adjusted separately for additional vertical and horizontal adjustment, making it arguable the most adjustable entry-level gate latch in the world. In addition to adjustability, superior strength and a Limited Lifetime Warranty, T-Latch is lockable and provides a padlock storage feature — all at a very competitive price.

## **Technical Overview:**

Padlock Storage Feature

Height = 120mm (4.75")

Padlock not included

Toggle-action gate latch

Stainless steel latch bolt

Simple and effective

Pivot style latch