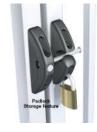

The latch can also be adjusted separately for additional vertical and horizontal adjustment, making it arguable the most adjustable entry-level gate latch in the world. In addition to adjustability, superior strength and a Limited Lifetime Warranty, T-Latch is lockable and provides a padlock storage feature — all at a very competitive price.

## **Technical Overview:**

Padlock Storage Feature

Height = 120mm (4.75")

Padlock not included

Toggle-action gate latch

Stainless steel latch bolt

Simple and effective

Pivot style latch